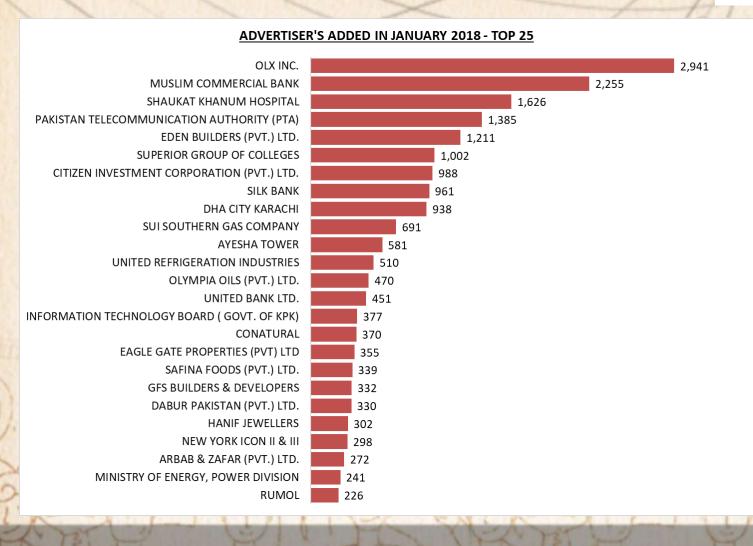

<sup>\*</sup> Jan 2018 Airtime has decreased by 3% as compare to Jan 2017.



## Comparison Dec-2017 & Jan-2018



Jan 2018 Airtime has Increased by 1% as compare to Dec-2017.



#### **TOP 10 CATEGORIES**







% Share of Overall Advertised Minutes

#### **TOP 10 PLAYERS**



% Share of Overall Advertised Minutes

#### **TOP 15 BRANDS**





% Share of Overall Advertised Minutes Across All Genre

#### **TOP 10 CHANNELS**





% Share of Overall Advertised Minutes
Across All Genre



## **Genre Split**



ADD



### **Time Band Split**





- 1.Late Night 00:00 ~ 05:59
- 2.Morning Time 06:00 ~ 11:59
- 3.After Noon 12:00 ~ 16:59
- 4.Evening Time 17:00 ~ 18:59
- 5.Prime Time 19:00 ~ 22:59
- 6.Late Prime Time
   23:00 ~ 23:59

#### **NEW ADVERTISERS AIRTIME MINS – JANUARY 2018**



ADL





## Thank You

For any queries, please contact us on the below mentioned address

<u>akbar@mediamonitors.com.pk</u> <u>info@mediamonitors.com.pk</u>



Tel: 021-34306575-7