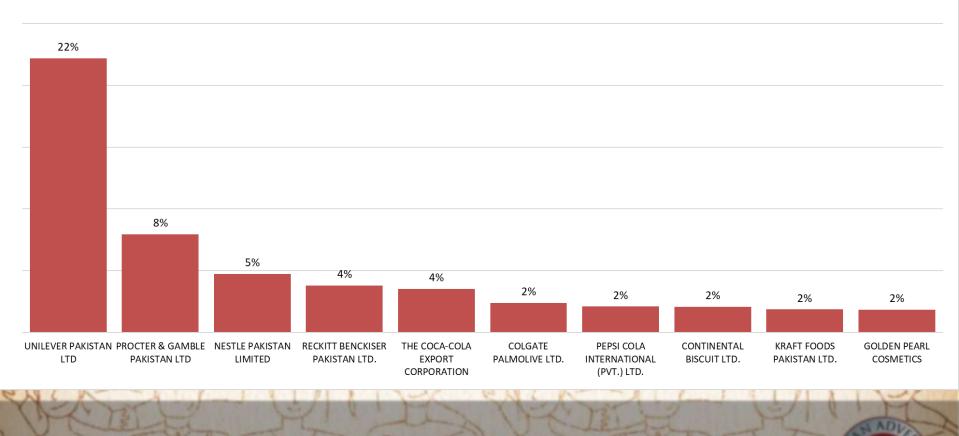

# Comparison Jan 2017 & Jan 2018





<sup>\*</sup> Jan 2018 Airtime has decreased by 3% as compare to Jan 2017.



## Comparison Dec-2017 & Jan-2018



Jan 2018 Airtime has Increased by 1% as compare to Dec-2017.



#### **TOP 10 CATEGORIES**







% Share of Overall Advertised Minutes

#### **TOP 10 PLAYERS**



% Share of Overall Advertised Minutes

#### **TOP 15 BRANDS**





% Share of Overall Advertised Minutes Across All Genre

#### **TOP 10 CHANNELS**





% Share of Overall Advertised Minutes
Across All Genre



## **Genre Split**



ADD



### **Time Band Split**





- 1.Late Night 00:00 ~ 05:59
- 2.Morning Time 06:00 ~ 11:59
- 3.After Noon 12:00 ~ 16:59
- 4.Evening Time 17:00 ~ 18:59
- 5.Prime Time 19:00 ~ 22:59
- 6.Late Prime Time
   23:00 ~ 23:59

#### **NEW ADVERTISERS AIRTIME MINS – JANUARY 2018**



ADL





## Thank You

For any queries, please contact us on the below mentioned address

<u>akbar@mediamonitors.com.pk</u> <u>info@mediamonitors.com.pk</u>



Tel: 021-34306575-7