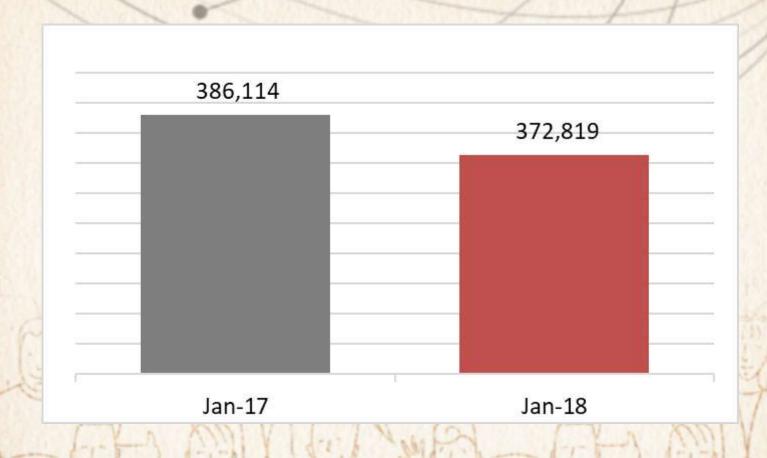

## Comparison Dec-2017 & Jan-2018

Jan 2018 Airtime has Increased by 1% as compare to Dec-2017.