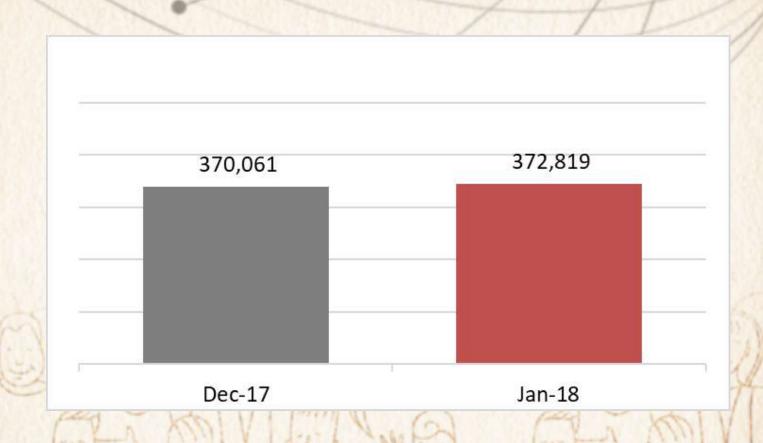

# Comparison Jan 2017 & Jan 2018





<sup>\*</sup> Jan 2018 Airtime has decreased by 3% as compare to Jan 2017.



## Comparison Dec-2017 & Jan-2018



Jan 2018 Airtime has Increased by 1% as compare to Dec-2017.



#### **TOP 10 CATEGORIES**







% Share of Overall Advertised Minutes

#### **TOP 10 PLAYERS**



% Share of Overall Advertised Minutes

#### **TOP 15 BRANDS**





% Share of Overall Advertised Minutes Across All Genre

#### **TOP 10 CHANNELS**





% Share of Overall Advertised Minutes
Across All Genre



## **Genre Split**



ADD



### **Time Band Split**





- 1.Late Night 00:00 ~ 05:59
- 2.Morning Time 06:00 ~ 11:59
- 3.After Noon 12:00 ~ 16:59
- 4.Evening Time 17:00 ~ 18:59
- 5.Prime Time 19:00 ~ 22:59
- 6.Late Prime Time
   23:00 ~ 23:59

#### **NEW ADVERTISERS AIRTIME MINS – JANUARY 2018**



ADL





## Thank You

For any queries, please contact us on the below mentioned address

<u>akbar@mediamonitors.com.pk</u