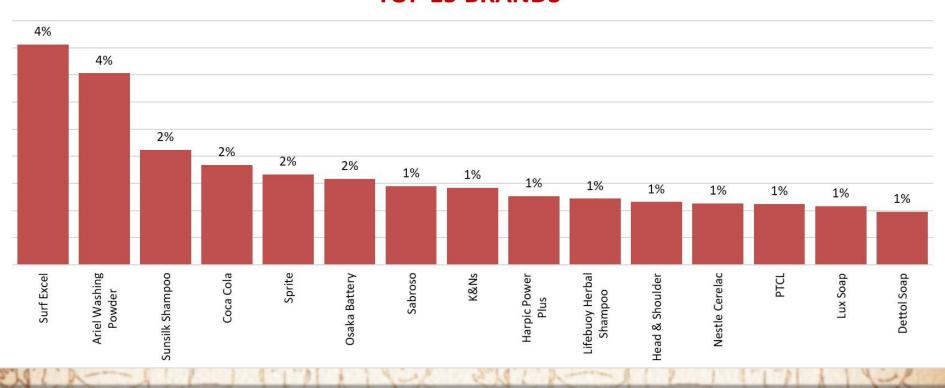

# Comparison Jan 2017 & Jan 2018





<sup>\*</sup> Jan 2018 Airtime has decreased by 3% as compare to Jan 2017.



## Comparison Dec-2017 & Jan-2018



Jan 2018 Airtime has Increased by 1% as compare to Dec-2017.



#### **TOP 10 CATEGORIES**







% Share of Overall Advertised Minutes

#### **TOP 10 PLAYERS**



% Share of Overall Advertised Minutes

#### **TOP 15 BRANDS**





% Share of Overall Advertised Minutes Across All Genre

#### **TOP 10 CHANNELS**





% Share of Overall Advertised Minutes
Across All Genre



## **Genre Split**



ADD



### **Time Band Split**





- 1.Late Night 00:00 ~ 05:59
- 2.Morning Time 06:00 ~ 11:59
- 3.After Noon 12:00 ~ 16:59
- 4.Evening Time 17:00 ~ 18:59
- 5.Prime Time 19:00 ~ 22:59
- 6.Late Prime Time
   23:00 ~ 23:59

#### **NEW ADVERTISERS AIRTIME MINS – JANUARY 2018**



ADL





## Thank You

For any queries, please contact us on the below mentioned address

<u>akbar@mediamonitors.com.pk</u> <u>info@mediamonitors.com.pk</u>



Tel: 021-34306575-7