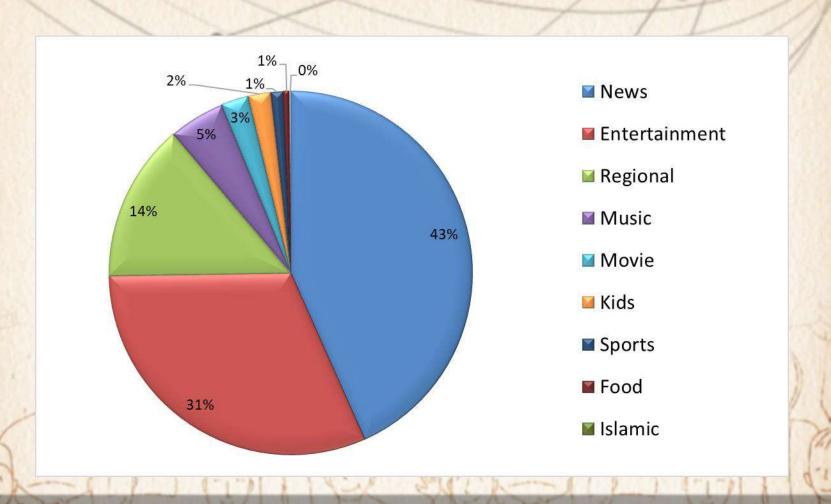

# Comparison Jan 2017 & Jan 2018





<sup>\*</sup> Jan 2018 Airtime has decreased by 3% as compare to Jan 2017.



## Comparison Dec-2017 & Jan-2018



Jan 2018 Airtime has Increased by 1% as compare to Dec-2017.



#### **TOP 10 CATEGORIES**







% Share of Overall Advertised Minutes

#### **TOP 10 PLAYERS**



% Share of Overall Advertised Minutes

#### **TOP 15 BRANDS**





% Share of Overall Advertised Minutes Across All Genre

#### **TOP 10 CHANNELS**





% Share of Overall Advertised Minutes
Across All Genre



## **Genre Split**



ADD



### **Time Band Split**





- 1.Late Night 00:00 ~ 05:59
- 2.Morning Time 06:00 ~ 11:59
- 3.After Noon 12:00 ~ 16:59
- 4.Evening Time 17:00 ~ 18:59
- 5.Prime Time 19:00 ~ 22:59
- 6.Late Prime Time
   23:00 ~ 23:59

#### **NEW ADVERTISERS AIRTIME MINS – JANUARY 2018**



ADL





## Thank You

For any queries, please contact us on the below mentioned address

<u>akbar@mediamonitors.com.pk</u> <u>info@mediamonitors.com.pk</u>



Tel: 021-34306575-7