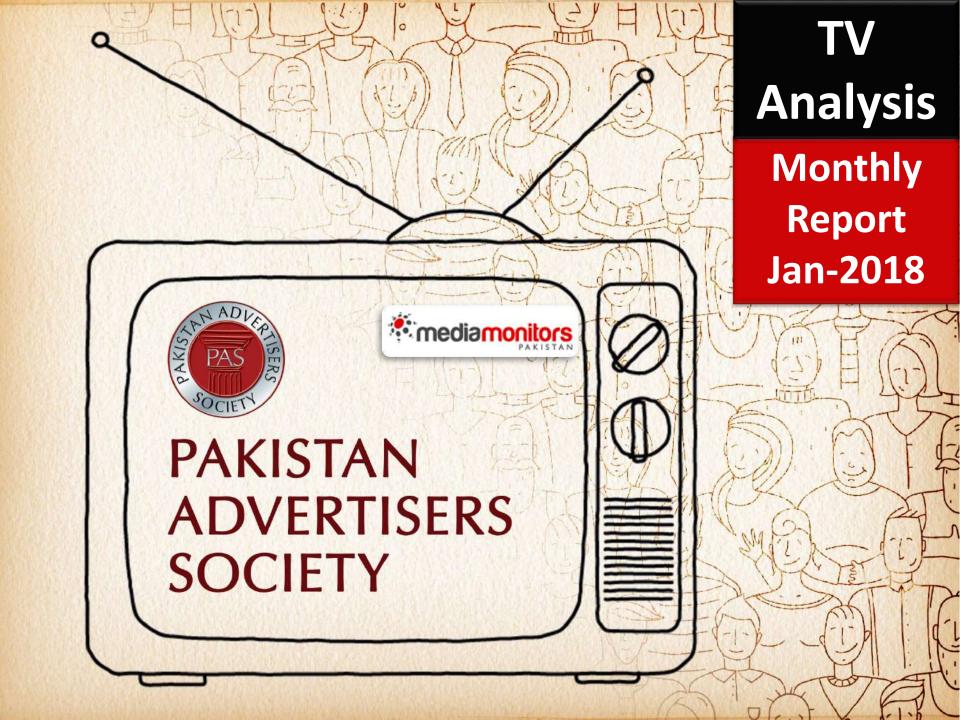

# Comparison Jan 2017 & Jan 2018

<sup>\*</sup> Jan 2018 Airtime has decreased by 3% as compare to Jan 2017.