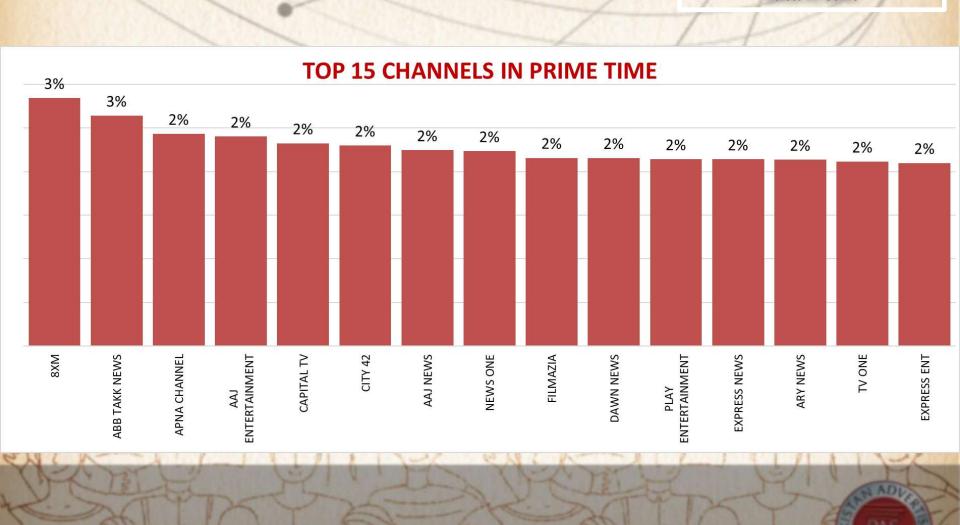

### **Time Band Split**

- 1.Late Night 00:00 ~ 05:59
- 2.Morning Time 06:00 ~ 11:59
- 3.After Noon 12:00 ~ 16:59
- 4.Evening Time 17:00 ~ 18:59
- 5.Prime Time 19:00 ~ 22:59
- 6.Late Prime Time
   23:00 ~ 23:59