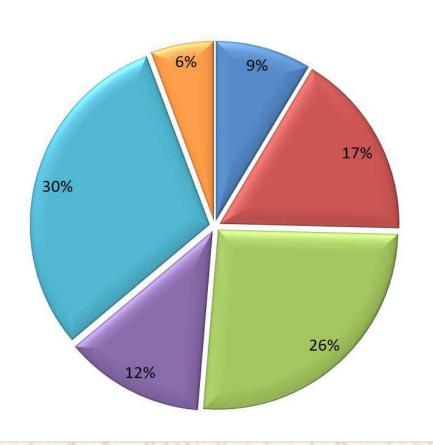

### **Time Band Split**

- 1.Late Night 00:00 ~ 05:59
- 2.Morning Time 06:00 ~ 11:59
- 3.After Noon 12:00 ~ 16:59
- 4.Evening Time 17:00 ~ 18:59
- 5.Prime Time 19:00 ~ 22:59
- 6.Late Prime Time
   23:00 ~ 23:59