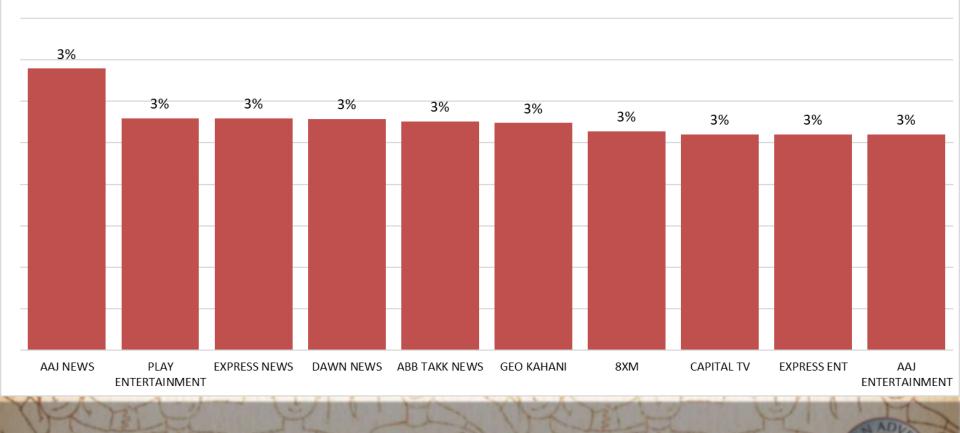

#### **TOP 10 CHANNELS**

% Share of Overall Advertised Minutes
Across All Genre