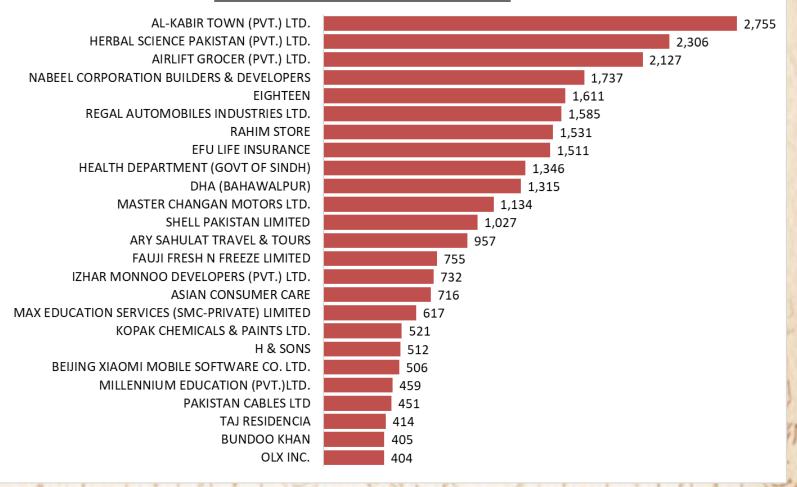

# Comparison Oct 2020 & Oct 2021





<sup>\*</sup> Oct2021 Airtime has increased by 18% as compared to Oct 2020.



## Comparison Sep-2021 & Oct-2021



Oct 2021 Airtime has Increased by 5% as compared to Sep 2021.



#### **TOP 10 CATEGORIES**







#### **TOP 15 BRANDS**





#### **TOP 10 CHANNELS**







# **Genre Split**



ADD



### **Time Band Split**





- 1.Late Night 00:00 ~ 05:59
- 2.Morning Time 06:00 ~ 11:59
- 3.After Noon 12:00 ~ 16:59
- 4.Evening Time 17:00 ~ 18:59
- 5.Prime Time 19:00 ~ 22:59
- 6.Late Prime Time
  23:00 ~ 23:59









# Thank You

For any queries, please contact us on the below mentioned address

<u>akbar@mediamonitors.com.pk</u> <u>info@mediamonitors.com.pk</u>



Tel: 021-34306575-7