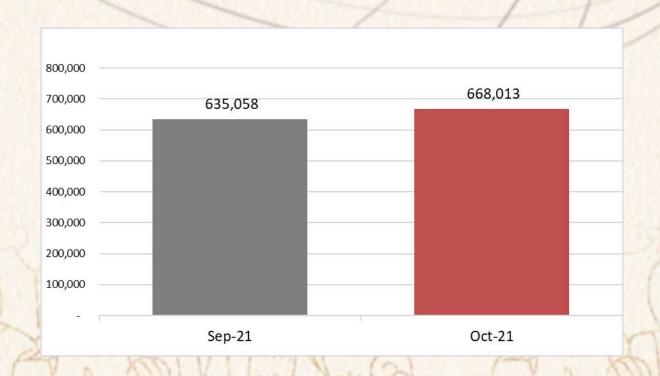

## Comparison Sep-2021 & Oct-2021

Oct 2021 Airtime has Increased by 5% as compared to Sep 2021.