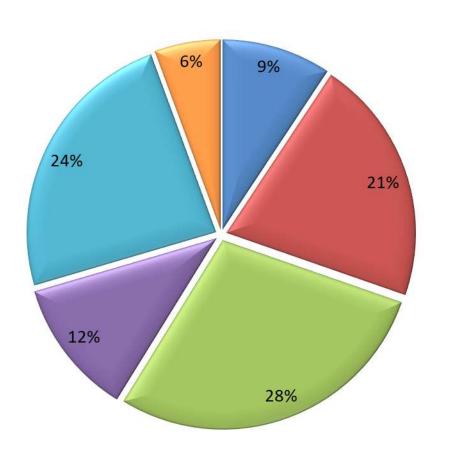

### **Time Band Split**

- 1.Late Night 00:00 ~ 05:59
- 2.Morning Time 06:00 ~ 11:59
- 3.After Noon 12:00 ~ 16:59
- 4.Evening Time 17:00 ~ 18:59
- 5.Prime Time 19:00 ~ 22:59
- 6.Late Prime Time
  23:00 ~ 23:59