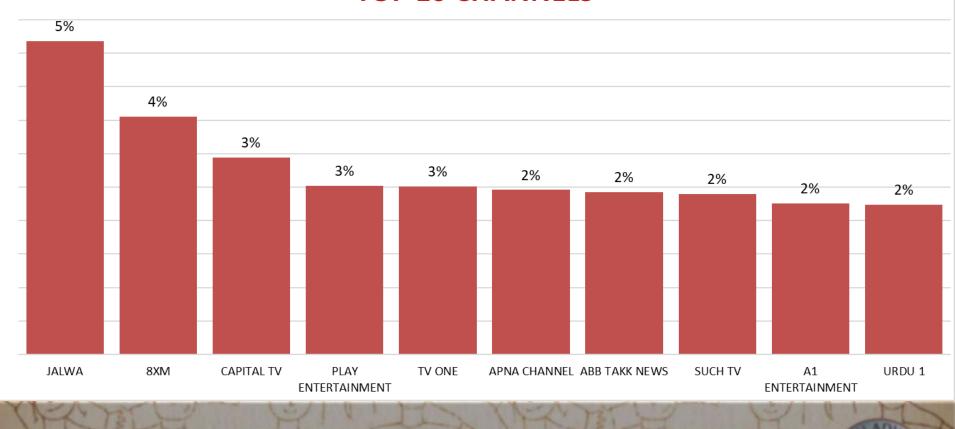

# Comparison Oct 2020 & Oct 2021





<sup>\*</sup> Oct2021 Airtime has increased by 18% as compared to Oct 2020.



## Comparison Sep-2021 & Oct-2021



Oct 2021 Airtime has Increased by 5% as compared to Sep 2021.



#### **TOP 10 CATEGORIES**







#### **TOP 15 BRANDS**





#### **TOP 10 CHANNELS**







# **Genre Split**



ADD



### **Time Band Split**





- 1.Late Night 00:00 ~ 05:59
- 2.Morning Time 06:00 ~ 11:59
- 3.After Noon 12:00 ~ 16:59
- 4.Evening Time 17:00 ~ 18:59
- 5.Prime Time 19:00 ~ 22:59
- 6.Late Prime Time
  23:00 ~ 23:59









# Thank You

For any queries, please contact us on the below mentioned address

<u>akbar@mediamonitors.com.pk</u> <u>info@mediamonitors.com.pk</u>



Tel: 021-34306575-7