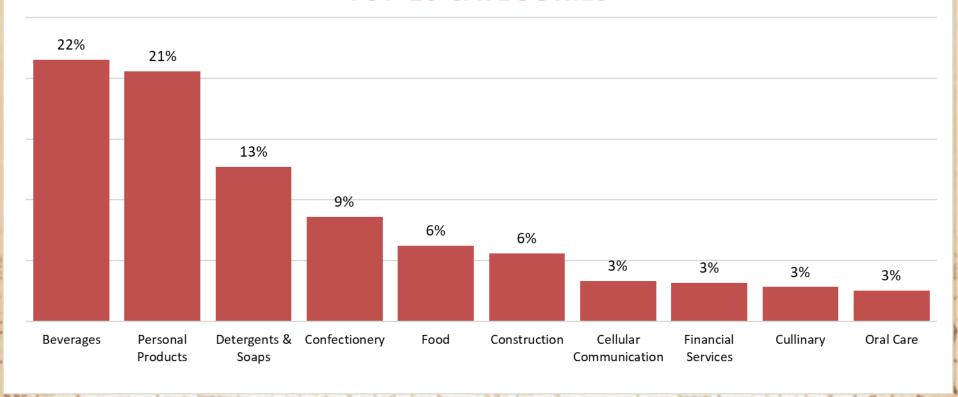

# Comparison Oct 2020 & Oct 2021





<sup>\*</sup> Oct2021 Airtime has increased by 18% as compared to Oct 2020.



## Comparison Sep-2021 & Oct-2021



Oct 2021 Airtime has Increased by 5% as compared to Sep 2021.



#### **TOP 10 CATEGORIES**







#### **TOP 15 BRANDS**





#### **TOP 10 CHANNELS**







# **Genre Split**



ADD



### **Time Band Split**





- 1.Late Night 00:00 ~ 05:59
- 2.Morning Time 06:00 ~ 11:59
- 3.After Noon 12:00 ~ 16:59
- 4.Evening Time 17:00 ~ 18:59
- 5.Prime Time 19:00 ~ 22:59
- 6.Late Prime Time
  23:00 ~ 23:59









# Thank You

For any queries, please contact us on the below mentioned address

<u>akbar@mediamonitors.com.pk</u> <u>info@mediamonitors.com.pk</u>



Tel: 021-34306575-7