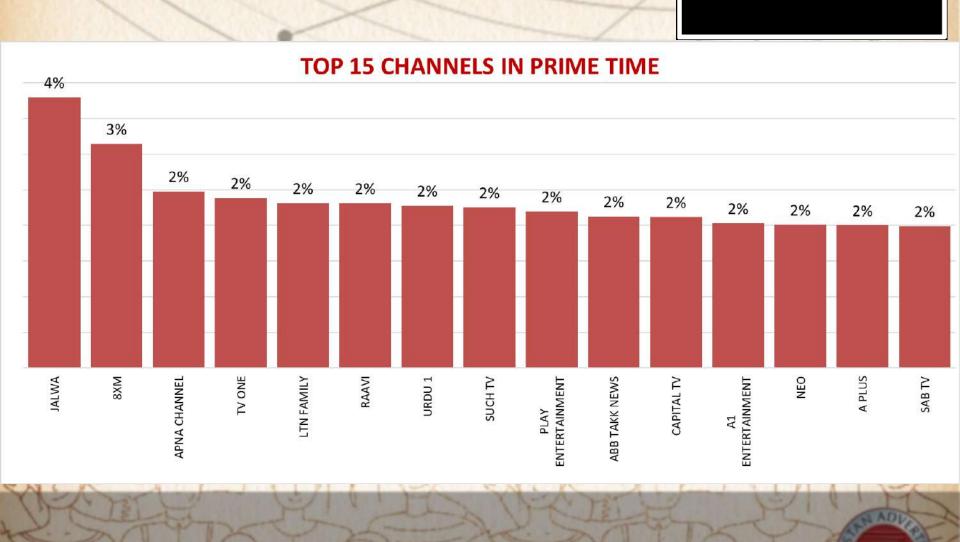

### **Time Band Split**

- 1.Late Night 00:00 ~ 05:59
- 2.Morning Time 06:00 ~ 11:59
- 3.After Noon 12:00 ~ 16:59
- 4.Evening Time 17:00 ~ 18:59
- 5.Prime Time 19:00 ~ 22:59
- 6.Late Prime Time
  23:00 ~ 23:59