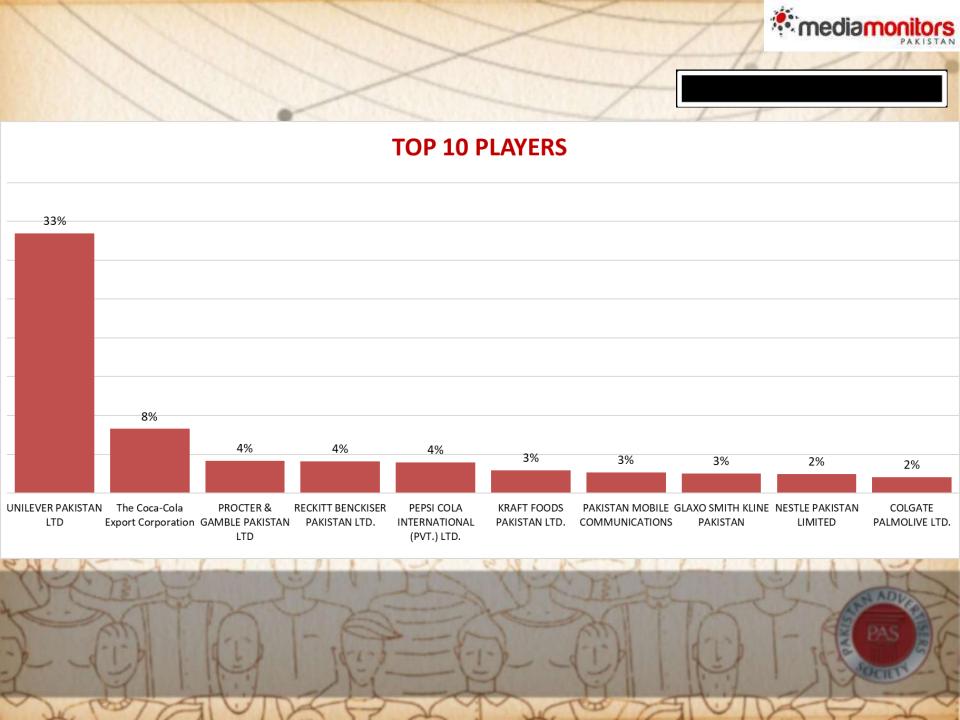

# Comparison Oct 2020 & Oct 2021





<sup>\*</sup> Oct2021 Airtime has increased by 18% as compared to Oct 2020.



## Comparison Sep-2021 & Oct-2021



Oct 2021 Airtime has Increased by 5% as compared to Sep 2021.



#### **TOP 10 CATEGORIES**







#### **TOP 15 BRANDS**





#### **TOP 10 CHANNELS**







# **Genre Split**



ADD



### **Time Band Split**





- 1.Late Night 00:00 ~ 05:59
- 2.Morning Time 06:00 ~ 11:59
- 3.After Noon 12:00 ~ 16:59
- 4.Evening Time 17:00 ~ 18:59
- 5.Prime Time 19:00 ~ 22:59
- 6.Late Prime Time
  23:00 ~ 23:59









# Thank You

For any queries, please contact us on the below mentioned address

<u>akbar@mediamonitors.com.pk</u> <u>info@mediamonitors.com.pk</u>



Tel: 021-34306575-7