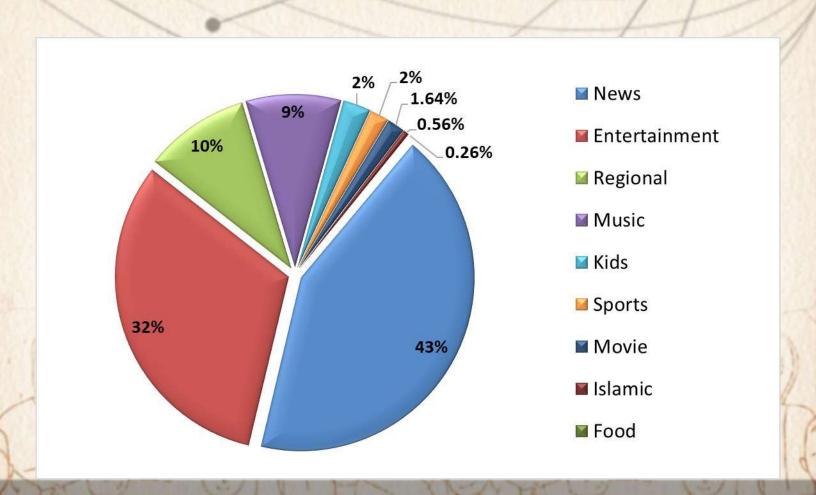

# Comparison Oct 2020 & Oct 2021





<sup>\*</sup> Oct2021 Airtime has increased by 18% as compared to Oct 2020.



## Comparison Sep-2021 & Oct-2021



Oct 2021 Airtime has Increased by 5% as compared to Sep 2021.



#### **TOP 10 CATEGORIES**







#### **TOP 15 BRANDS**





#### **TOP 10 CHANNELS**







# **Genre Split**



ADD



### **Time Band Split**





- 1.Late Night 00:00 ~ 05:59
- 2.Morning Time 06:00 ~ 11:59
- 3.After Noon 12:00 ~ 16:59
- 4.Evening Time 17:00 ~ 18:59
- 5.Prime Time 19:00 ~ 22:59
- 6.Late Prime Time
  23:00 ~ 23:59









# Thank You

For any queries, please contact us on the below mentioned address

<u>akbar@mediamonitors.com.pk</u> <u>info@mediamonitors.com.pk</u>



Tel: 021-34306575-7