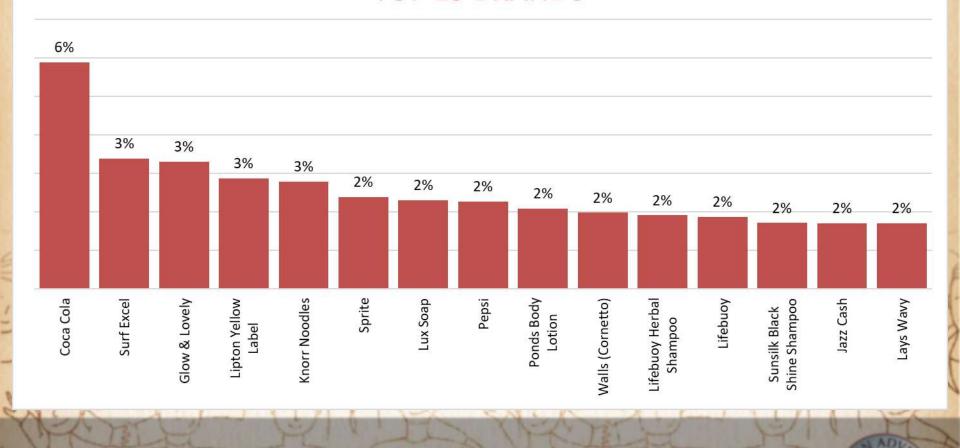

# Comparison Oct 2020 & Oct 2021





<sup>\*</sup> Oct2021 Airtime has increased by 18% as compared to Oct 2020.



## Comparison Sep-2021 & Oct-2021



Oct 2021 Airtime has Increased by 5% as compared to Sep 2021.



#### **TOP 10 CATEGORIES**







#### **TOP 15 BRANDS**





#### **TOP 10 CHANNELS**







# **Genre Split**



ADD



### **Time Band Split**





- 1.Late Night 00:00 ~ 05:59
- 2.Morning Time 06:00 ~ 11:59
- 3.After Noon 12:00 ~ 16:59
- 4.Evening Time 17:00 ~ 18:59
- 5.Prime Time 19:00 ~ 22:59
- 6.Late Prime Time
  23:00 ~ 23:59









# Thank You

For any queries, please contact us on the below mentioned address

<u>akbar@mediamonitors.com.pk</u> <u>info@mediamonitors.com.pk</u>



Tel: 021-34306575-7