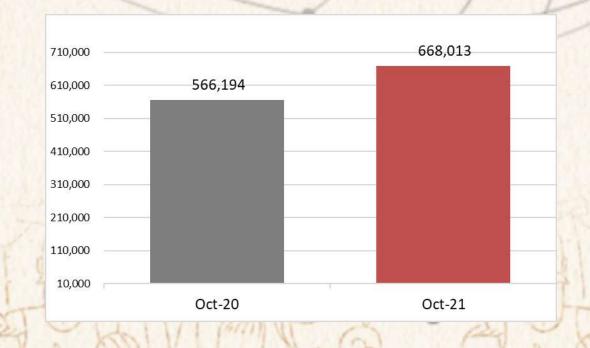

# Comparison Oct 2020 & Oct 2021

<sup>\*</sup> Oct2021 Airtime has increased by 18% as compared to Oct 2020.