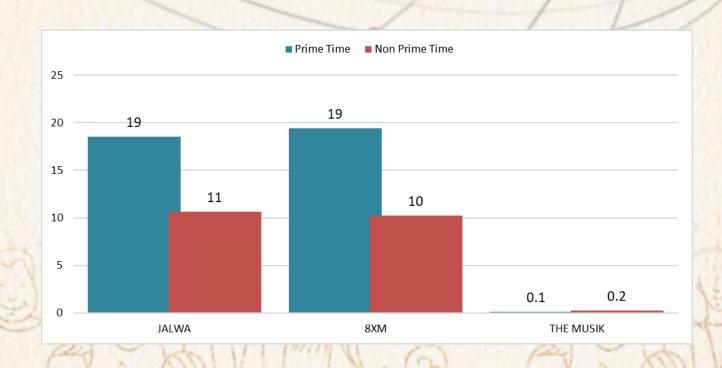

# COMPARISON WITH LAST YEAR Jul 2017- Jul 2018

## YEARLY COMPARISON BY AIRTIME



ADI



### **QUARTERLY COMPARISON BY AIRTIME**



ADI



### MONTHLY COMPARISON BY AIRTIME





# GENER WISE AVEAGE AIRTIME REVIEW (Current Month)



**Genre**: ALL





#### **Genre**: NEWS





#### **Genre**: ENTERTAINMENT





#### **Genre**: REGIONAL





ADI

**Genre**: MUSIC





#### **Genre**: OTHERS



# GENER WISE AVERAGE SPOT'S FREQUENCIES REVIEW (Current Month)



#### **Genre**: ALL





**Genre**: NEWS





#### **Genre**: ENTERTAINMENT





#### **Genre**: REGIONAL





ADI

**Genre**: MUSIC





ADI

#### **Genre**: OTHERS



# mediamonitors DAY PART SPLIT BY AIRTIME ■ Prime Time ■ Non Prime 28% 72%

# mediamonitors TIME BAND SPLIT BY AIRTIME **Late Prime Time Late Night** 23:00 ~ 23:59 00:00 ~ 05:59 6% 9% **Morning Time Prime Time** 06:00 ~ 11:59 19:00 ~ 22:59 18% 28% **Evening Time** After Noon 17:00 ~ 18:59 12:00 ~ 16:59 12% 27% ADI

## **GENRE & DAY PART BY AIRTIME**



ADI







# Thank You

For any queries, please contact us on the below mentioned address

<u>akbar@mediamonitors.com.pk</u> <u>info@mediamonitors.com.pk</u>



Tel: 021-34306575-7