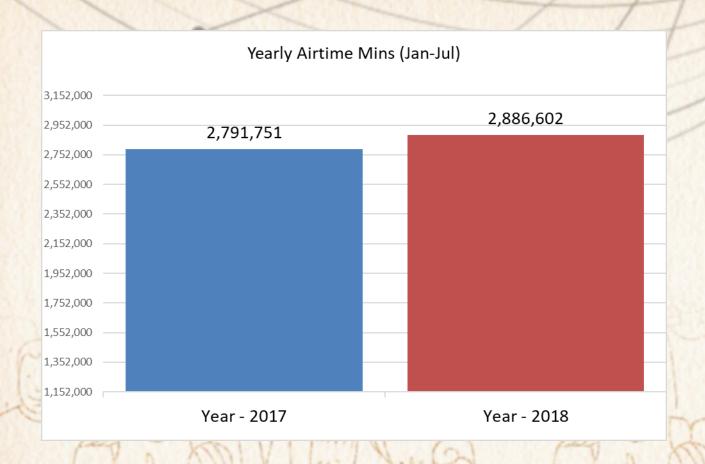

# COMPARISON WITH LAST YEAR Jul 2017- Jul 2018

## YEARLY COMPARISON BY AIRTIME



ADI



### **QUARTERLY COMPARISON BY AIRTIME**



ADI



### MONTHLY COMPARISON BY AIRTIME





# GENER WISE AVEAGE AIRTIME REVIEW (Current Month)



**Genre**: ALL





#### **Genre**: NEWS





#### **Genre**: ENTERTAINMENT





#### **Genre**: REGIONAL





ADI

**Genre**: MUSIC





#### **Genre**: OTHERS



# GENER WISE AVERAGE SPOT'S FREQUENCIES REVIEW (Current Month)



#### **Genre**: ALL





**Genre**: NEWS





#### **Genre**: ENTERTAINMENT





#### **Genre**: REGIONAL





ADI

**Genre**: MUSIC





ADI

#### **Genre**: OTHERS



# mediamonitors DAY PART SPLIT BY AIRTIME ■ Prime Time ■ Non Prime 28% 72%

# mediamonitors TIME BAND SPLIT BY AIRTIME **Late Prime Time Late Night** 23:00 ~ 23:59 00:00 ~ 05:59 6% 9% **Morning Time Prime Time** 06:00 ~ 11:59 19:00 ~ 22:59 18% 28% **Evenin