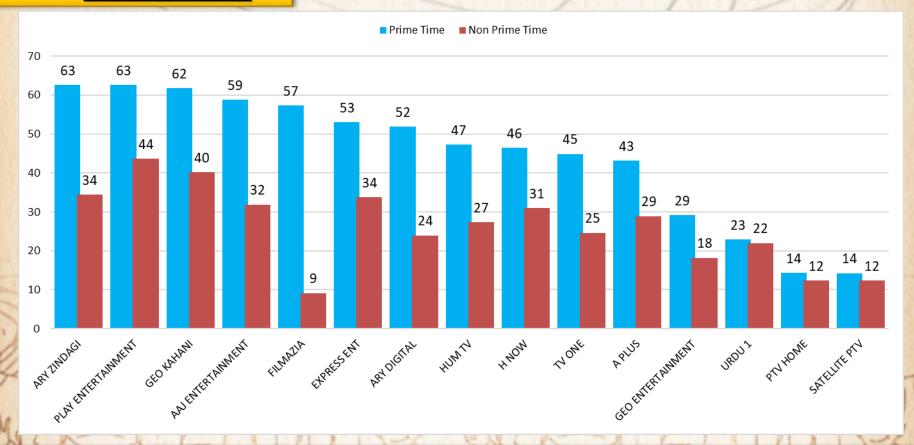

# COMPARISON WITH LAST YEAR Jul 2017- Jul 2018

## YEARLY COMPARISON BY AIRTIME



ADI



### **QUARTERLY COMPARISON BY AIRTIME**



ADI



### MONTHLY COMPARISON BY AIRTIME





# GENER WISE AVEAGE AIRTIME REVIEW (Current Month)



**Genre**: ALL





#### **Genre**: NEWS





#### **Genre**: ENTERTAINMENT





#### **Genre**: REGIONAL





ADI

**Genre**: MUSIC





#### **Genre**: OTHERS



# GENER WISE AVERAGE SPOT'S FREQUENCIES REVIEW (Current Month)



#### **Genre**: ALL





**Genre**: NEWS





#### **Genre**: ENTERTAINMENT





#### **Genre**: REGIONAL





ADI

**Genre**: MUSIC





ADI

#### **Genre**: OTHERS



# mediamonitors DAY PART SPLIT BY AIRTIME ■ Prime Time ■ Non Prime 28% 72%

# mediamonitors TIME BAND SPLIT BY AIRTIME **Late Prime Time Late Night** 23:00 ~ 23:59 00:00 ~ 05:59 6% 9% **Morning Time Prime Time** 06:00 ~ 11:59 19:00 ~ 22:59 18% 28% **Evening Time** After Noon 17:00 ~ 18:59 12:00 ~ 16:59 12% 27% ADI

## **GENRE & DAY PART BY AIRTIME**



ADI







# Thank You

For any queries, please contact us on the below mentioned address

<u>akbar@mediamonitors.com.pk</u> <u>info@mediamonitors.com.pk</u>



Tel: 021-34306575-7