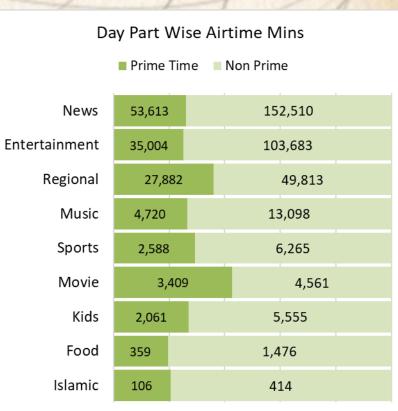

EAGE AIRTIME REVIEW (Current Month)



**Genre**: ALL





#### **Genre**: NEWS





#### **Genre**: ENTERTAINMENT





#### **Genre**: REGIONAL





ADI

**Genre**: MUSIC





#### **Genre**: OTHERS



# GENER WISE AVERAGE SPOT'S FREQUENCIES REVIEW (Current Month)



#### **Genre**: ALL





**Genre**: NEWS





#### **Genre**: ENTERTAINMENT





#### **Genre**: REGIONAL





ADI

**Genre**: MUSIC





ADI

#### **Genre**: OTHERS



# mediamonitors DAY PART SPLIT BY AIRTIME ■ Prime Time ■ Non Prime 28% 72%

# mediamonitors TIME BAND SPLIT BY AIRTIME **Late Prime Time Late Night** 23:00 ~ 23:59 00:00 ~ 05:59 6% 9% **Morning Time Prime Time** 06:00 ~ 11:59 19:00 ~ 22:59 18% 28% **Evening Time** After Noon 17:00 ~ 18:59 12:00 ~ 16:59 12% 27% ADI

## **GENRE & DAY PART BY AIRTIME**



ADI







# Thank You

For any queries, please contact us on the below mentioned address

<u>akbar@mediamonitors.com.pk</u> <u>info@mediamonitors.com.pk</u>



Tel: 021-34306575-7