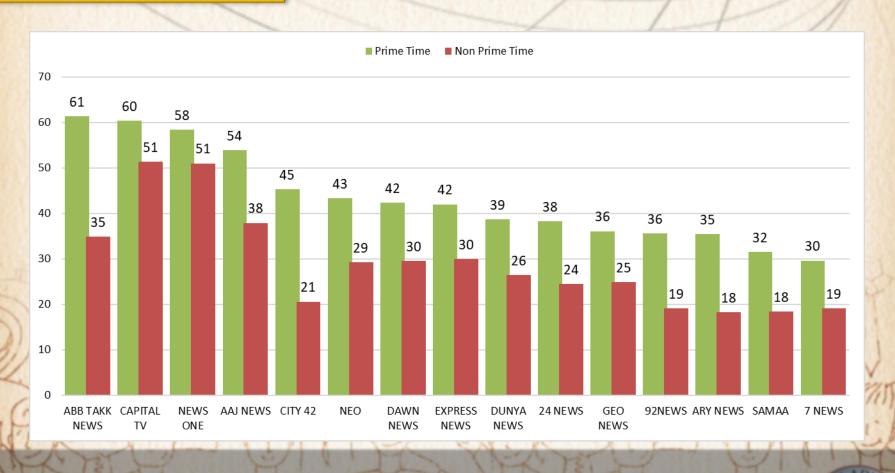

# COMPARISON WITH LAST YEAR Jul 2017- Jul 2018

## YEARLY COMPARISON BY AIRTIME



ADI



### **QUARTERLY COMPARISON BY AIRTIME**



ADI



### MONTHLY COMPARISON BY AIRTIME





# GENER WISE AVEAGE AIRTIME REVIEW (Current Month)



**Genre**: ALL





#### **Genre**: NEWS





#### **Genre**: ENTERTAINMENT





#### **Genre**: REGIONAL





ADI

**Genre**: MUSIC





#### **Genre**: OTHERS



# GENER WISE AVERAGE SPOT'S FREQUENCIES REVIEW (Current Month)



#### **Genre**: ALL





**Genre**: NEWS





#### **Genre**: ENTERTAINMENT





#### **Genre**: REGIONAL





ADI

**Genre**: MUSIC





ADI

#### **Genre**: OTHERS



# mediamonitors DAY PART SPLIT BY AIRTIME ■ Prime Time ■ Non Prime 28% 72%

# mediamonitors TIME BAND SPLIT BY AIRTIME **Late Prime Time Late Night** 23:00 ~ 23:59 00:00 ~ 05:59 6% 9% **Morning Time Prime Time** 06:00 ~ 11:59 19:00 ~ 22:59 18% 28% **Evening Time** After Noon 17:00 ~ 18:59 12:00 ~ 16:59 12% 27% ADI

## **GENRE & DAY PART BY AIRTIME**



ADI







# Thank You

For any queries, please contact us on the below mentioned address

<u>akbar@mediamonitors.com.pk</u> <u>info@mediamonitors.com.pk</u>



Tel: 021-34306575-7