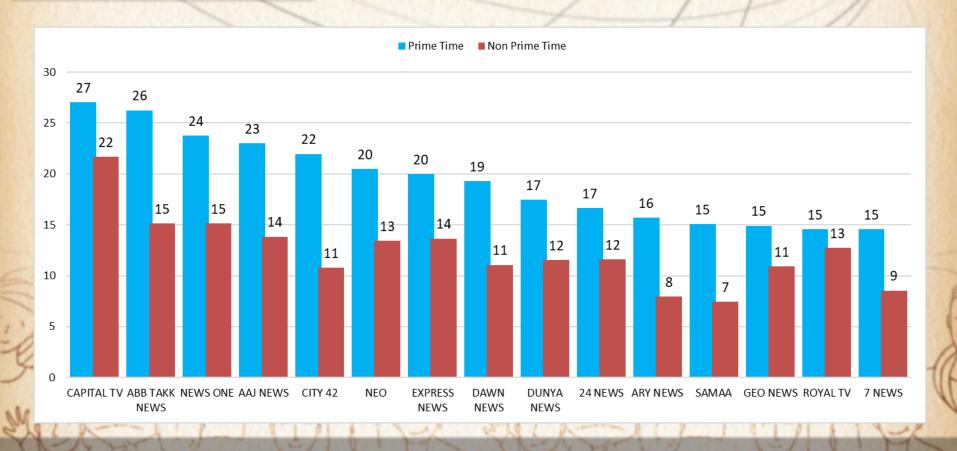

# COMPARISON WITH LAST YEAR Jul 2017- Jul 2018

## YEARLY COMPARISON BY AIRTIME



ADI



### **QUARTERLY COMPARISON BY AIRTIME**



ADI



### MONTHLY COMPARISON BY AIRTIME





# GENER WISE AVEAGE AIRTIME REVIEW (Current Month)



**Genre**: ALL





#### **Genre**: NEWS





#### **Genre**: ENTERTAINMENT





#### **Genre**: REGIONAL





ADI

**Genre**: MUSIC





#### **Genre**: OTHERS



# GENER WISE AVERAGE SPOT'S FREQUENCIES REVIEW (Current Month)



#### **Genre**: ALL





**Genre**: NEWS





#### **Genre**: ENTERTAINMENT





#### **Genre**: REGIONAL





ADI

**Genre**: MUSIC





ADI

#### **Genre**: OTHERS



# mediamonitors DAY PART SPLIT BY AIRTIME ■ Prime Time ■ Non Prime 28% 72%

# mediamonitors TIME BAND SPLIT BY AIRTIME **Late Prime Time Late Night** 23:00 ~ 23:59 00:00 ~ 05:59 6% 9% **Morning Time Prime Time** 06:00 ~ 11:59 19:00 ~ 22:59 18% 28% **Evening Time** After Noon 17:00 ~ 18:59 12:00 ~ 16:59 12% 27% ADI

## **GENRE & DAY PART BY AIRTIME**



ADI







# Thank You

For any queries, please contact us on the below mentioned address

<u>akbar@mediamonitors.com.pk</u