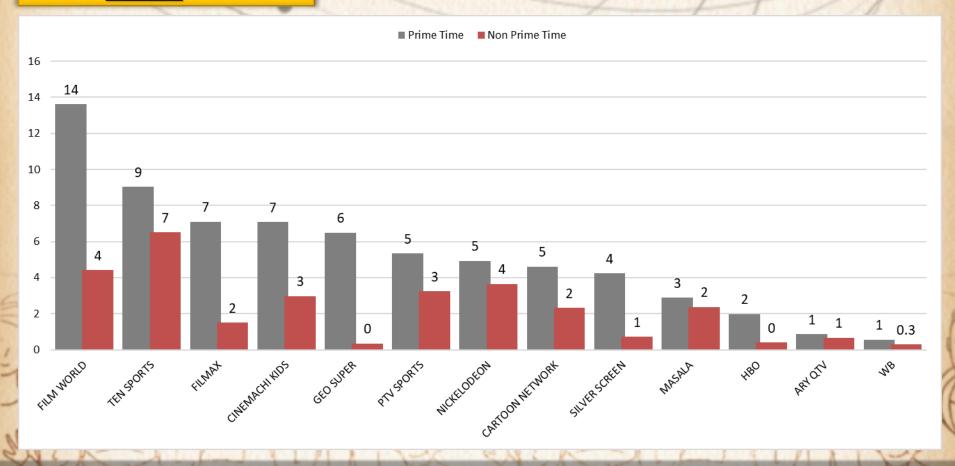

# COMPARISON WITH LAST YEAR Jul 2017- Jul 2018

## YEARLY COMPARISON BY AIRTIME



ADI



### **QUARTERLY COMPARISON BY AIRTIME**



ADI



### MONTHLY COMPARISON BY AIRTIME





# GENER WISE AVEAGE AIRTIME REVIEW (Current Month)



**Genre**: ALL





#### **Genre**: NEWS





#### **Genre**: ENTERTAINMENT





#### **Genre**: REGIONAL





ADI

**Genre**: MUSIC





#### **Genre**: OTHERS



# GENER WISE AVERAGE SPOT'S FREQUENCIES REVIEW (Current Month)



#### **Genre**: ALL





**Genre**: NEWS





#### **Genre**: ENTERTAINMENT





#### **Genre**: REGIONAL





ADI

**Genre**: MUSIC





ADI

#### **Genre**: OTHERS



# mediamonitors DAY PART SPLIT BY AIRTIME ■ Prime Time ■ Non Prime 28% 72%

# mediamonitors TIME BAND SPLIT BY AIRTIME **Late Prime Time Late Night** 23:00 ~ 23:59 00:00 ~ 05:59 6% 9% **Morning Time Prime Time** 06:00 ~ 11:59 19:00 ~ 22:59 18% 28% **Evening Time** After Noon 17:00 ~ 18:59 12:00 ~ 16:59 12% 27% ADI

## **GENRE & DAY PART BY AIRTIME**



ADI







# Thank You

For any queries, please contact us on the below mentioned address

<u>akbar@mediamonitors.com.pk</u> <u>info@mediamonitors.com.pk</u>



Tel: 021-34306575-7