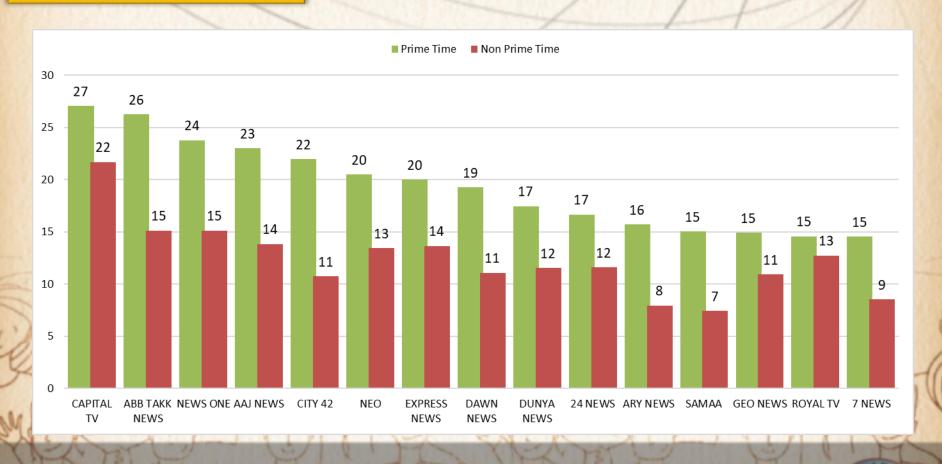

# COMPARISON WITH LAST YEAR Jul 2017- Jul 2018

## YEARLY COMPARISON BY AIRTIME



ADI



### **QUARTERLY COMPARISON BY AIRTIME**



ADI



### MONTHLY COMPARISON BY AIRTIME





# GENER WISE AVEAGE AIRTIME REVIEW (Current Month)



**Genre**: ALL





#### **Genre**: NEWS





#### **Genre**: ENTERTAINMENT





#### **Genre**: REGIONAL





ADI

**Genre**: MUSIC





#### **Genre**: OTHERS



# GENER WISE AVERAGE SPOT'S FREQUENCIES REVIEW (Current Month)



#### **Genre**: ALL





**Genre**: NEWS





#### **Genre**: ENTERTAINMENT





#### **Genre**: REGIONAL





ADI

**Genre**: MUSIC





ADI

#### **Genre**: OTHERS



# mediamonitors DAY PART SPLIT BY AIRTIME ■ Prime Time ■ Non Prime 28% 72%

# mediamonitors TIME BAND SPLIT BY AIRTIME **Late Prime Time Late Night** 23:00 ~ 23:59 00:00 ~ 05:59 6% 9% **Morning Time Prime Time** 06:00 ~ 11:59 19:00 ~ 22:59 18% 28% **Evening Time** After Noon 17:00 ~ 18:59 12:00 ~ 16:59 12% 27% ADI

## **GENRE & DAY PART BY AIRTIME**



ADI







# Thank You

For any queries, please contact us on the below mentioned addres