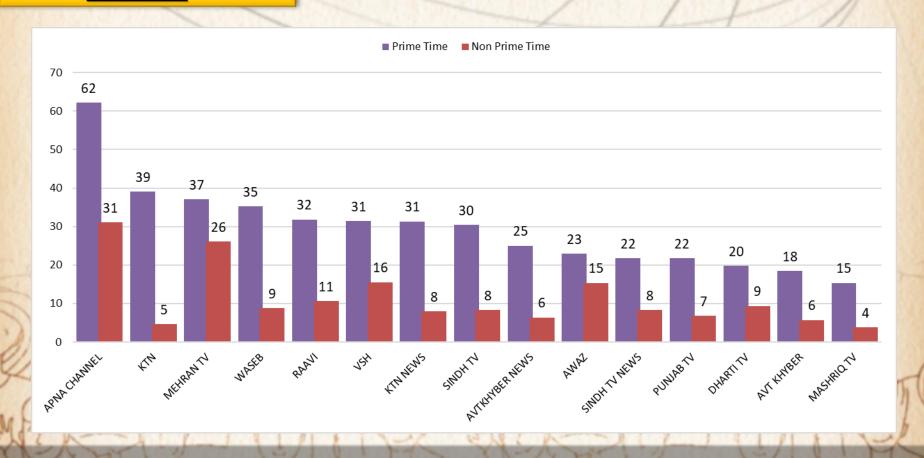

# COMPARISON WITH LAST YEAR Jul 2017- Jul 2018

## YEARLY COMPARISON BY AIRTIME



ADI



### **QUARTERLY COMPARISON BY AIRTIME**



ADI



### MONTHLY COMPARISON BY AIRTIME





# GENER WISE AVEAGE AIRTIME REVIEW (Current Month)



**Genre**: ALL





#### **Genre**: NEWS





#### **Genre**: ENTERTAINMENT





#### **Genre**: REGIONAL





ADI

**Genre**: MUSIC





#### **Genre**: OTHERS



# GENER WISE AVERAGE SPOT'S FREQUENCIES REVIEW (Current Month)



#### **Genre**: ALL





**Genre**: NEWS





#### **Genre**: ENTERTAINMENT





#### **Genre**: REGIONAL





ADI

**Genre**: MUSIC





ADI

#### **Genre**: OTHERS



# mediamonitors DAY PART SPLIT BY AIRTIME ■ Prime Time ■ Non Prime 28% 72%

# mediamonitors TIME BAND SPLIT BY AIRTIME **Late Prime Time Late Night** 23:00 ~ 23:59 00:00 ~ 05:59 6% 9% **Morning Time Prime Time** 06:00 ~ 11:59 19:00 ~ 22:59 18% 28% **Evening Time** After Noon 17:00 ~ 18:59 12:00 ~ 16:59 12% 27% ADI

## **GENRE & DAY PART BY AIRTIME**



ADI







# Thank You

For any queries, please contact us on the below mentioned address

<u>akbar@mediamonitors.com.pk</u> <u>info@mediamonitors.com.pk</u>



Tel: 021-34306575-7