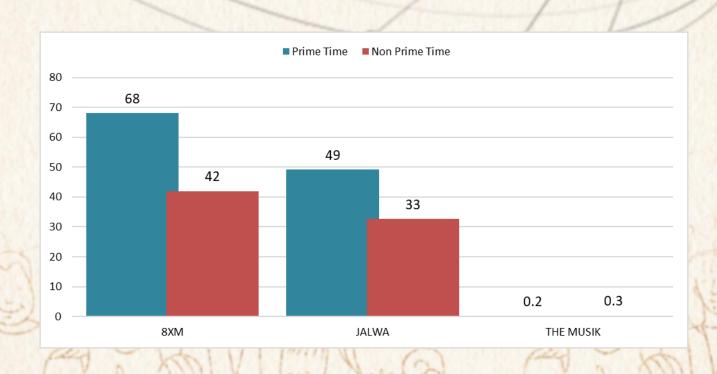

# COMPARISON WITH LAST YEAR Jul 2017- Jul 2018

## YEARLY COMPARISON BY AIRTIME



ADI



### **QUARTERLY COMPARISON BY AIRTIME**



ADI



### MONTHLY COMPARISON BY AIRTIME





# GENER WISE AVEAGE AIRTIME REVIEW (Current Month)



**Genre**: ALL





#### **Genre**: NEWS





#### **Genre**: ENTERTAINMENT





#### **Genre**: REGIONAL





ADI

**Genre**: MUSIC





#### **Genre**: OTHERS



# GENER WISE AVERAGE SPOT'S FREQUENCIES REVIEW (Current Month)



#### **Genre**: ALL





**Genre**: NEWS





#### **Genre**: ENTERTAINMENT





#### **Genre**: REGIONAL





ADI

**Genre**: MUSIC





ADI

#### **Genre**: OTHERS



# mediamonitors DAY PART SPLIT BY AIRTIME ■ Prime Time ■ Non Prime 28% 72%

# mediamonitors TIME BAND SPLIT BY AIRTIME **Late Prime Time Late Night** 23:00 ~ 23:59 00:00 ~ 05:59 6% 9% **Morning Time Prime Time** 06:00 ~ 11:59 19:00 ~ 22:59 18% 28% **Evening Time** After Noon 17:00 ~ 18:59 12:00 ~ 16:59 12% 27% ADI

## **GENRE & DAY PART BY AIRTIME**



ADI







# Thank You

For any queries, please contact us on the below mentioned address

<u>akbar@mediamonitors.com.pk</u> <u>info@mediamonitors.com.pk</u>



Tel: 021-34306575-7