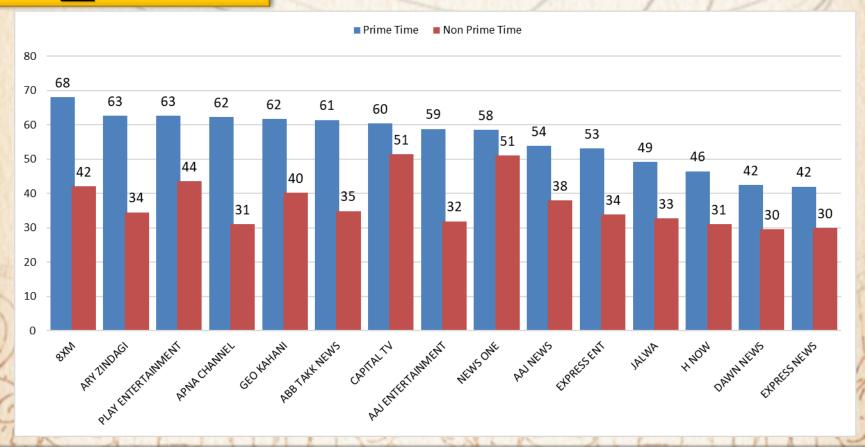

# COMPARISON WITH LAST YEAR Jul 2017- Jul 2018

## YEARLY COMPARISON BY AIRTIME



ADI



### **QUARTERLY COMPARISON BY AIRTIME**



ADI



### MONTHLY COMPARISON BY AIRTIME





# GENER WISE AVEAGE AIRTIME REVIEW (Current Month)



**Genre**: ALL





#### **Genre**: NEWS





#### **Genre**: ENTERTAINMENT





#### **Genre**: REGIONAL





ADI

**Genre**: MUSIC





#### **Genre**: OTHERS



# GENER WISE AVERAGE SPOT'S FREQUENCIES REVIEW (Current Month)



#### **Genre**: ALL





**Genre**: NEWS





#### **Genre**: ENTERTAINMENT





#### **Genre**: REGIONAL





ADI

**Genre**: MUSIC





ADI

#### **Genre**: OTHERS



# mediamonitors DAY PART SPLIT BY AIRTIME ■ Prime Time ■ Non Prime 28% 72%

# mediamonitors TIME BAND SPLIT BY AIRTIME **Late Prime Time Late Night** 23:00 ~ 23:59 00:00 ~ 05:59 6% 9% **Morning Time Prime Time** 06:00 ~ 11:59 19:00 ~ 22:59 18% 28% **Evening Time** After Noon 17:00 ~ 18:59 12:00 ~ 16:59 12% 27% ADI

## **GENRE & DAY PART BY AIRTIME**



ADI







# Thank You

For any queries, please contact us on the below mentioned address

<u>akbar@mediamonitors.com.pk</u> <u>info@mediamonitors.com.pk</u>



Tel: 021-34306575-7