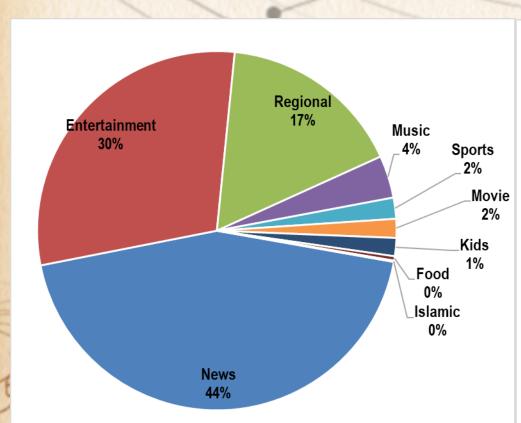

AVEAGE AIRTIME REVIEW (Current Month)



**Genre**: ALL





#### **Genre**: NEWS





#### **Genre**: ENTERTAINMENT





#### **Genre**: REGIONAL





ADI

**Genre**: MUSIC





#### **Genre**: OTHERS



# GENER WISE AVERAGE SPOT'S FREQUENCIES REVIEW (Current Month)



#### **Genre**: ALL





**Genre**: NEWS





#### **Genre**: ENTERTAINMENT





#### **Genre**: REGIONAL





ADI

**Genre**: MUSIC





ADI

#### **Genre**: OTHERS



# mediamonitors DAY PART SPLIT BY AIRTIME ■ Prime Time ■ Non Prime 28% 72%

# mediamonitors TIME BAND SPLIT BY AIRTIME **Late Prime Time Late Night** 23:00 ~ 23:59 00:00 ~ 05:59 6% 9% **Morning Time Prime Time** 06:00 ~ 11:59 19:00 ~ 22:59 18% 28% **Evening Time** After Noon 17:00 ~ 18:59 12:00 ~ 16:59 12% 27% ADI

## **GENRE & DAY PART BY AIRTIME**



ADI







# Thank You

For any queries, please contact us on the below mentioned address

<u>akbar@mediamonitors.com.pk</u> <u>info@mediamonitors.com.pk</u>



Tel: 021-34306575-7