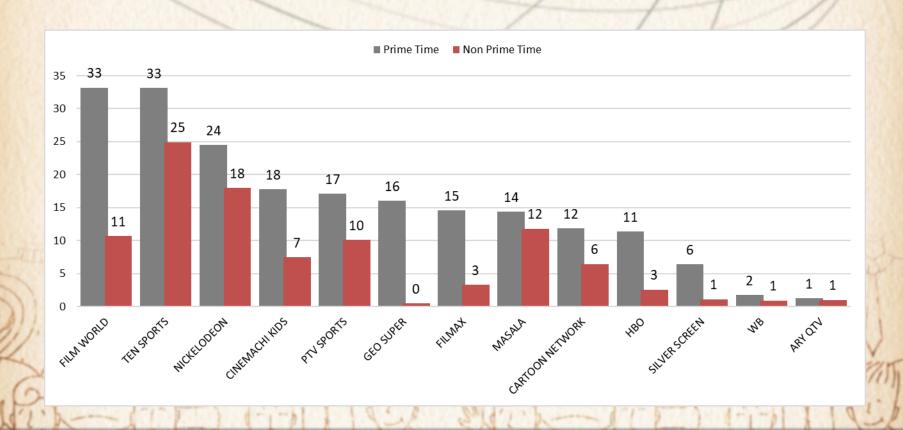

# COMPARISON WITH LAST YEAR Jul 2017- Jul 2018

## YEARLY COMPARISON BY AIRTIME



ADI



### **QUARTERLY COMPARISON BY AIRTIME**



ADI



### MONTHLY COMPARISON BY AIRTIME





# GENER WISE AVEAGE AIRTIME REVIEW (Current Month)



**Genre**: ALL





#### **Genre**: NEWS





#### **Genre**: ENTERTAINMENT





#### **Genre**: REGIONAL





ADI

**Genre**: MUSIC





#### **Genre**: OTHERS



# GENER WISE AVERAGE SPOT'S FREQUENCIES REVIEW (Current Month)



#### **Genre**: ALL





**Genre**: NEWS





#### **Genre**: ENTERTAINMENT





#### **Genre**: REGIONAL





ADI

**Genre**: MUSIC





ADI

#### **Genre**: OTHERS



# mediamonitors DAY PART SPLIT BY AIRTIME ■ Prime Time ■ Non Prime 28% 72%

# mediamonitors TIME BAND SPLIT BY AIRTIME **Late Prime Time Late Night** 23:00 ~ 23:59 00:00 ~ 05:59 6% 9% **Morning Time Prime Time** 06:00 ~ 11:59 19:00 ~ 22:59 18% 28% **Evening Time** After Noon 17:00 ~ 18:59 12:00 ~ 16:59 12% 27% ADI

## **GENRE & DAY PART BY AIRTIME**



ADI







# Thank You

For any queries, please contact us on the below mentioned address

<u>akbar@mediamonitors.com.pk</u> <u>info@mediamonitors.com.pk</u>



Tel: 021-34306575-7