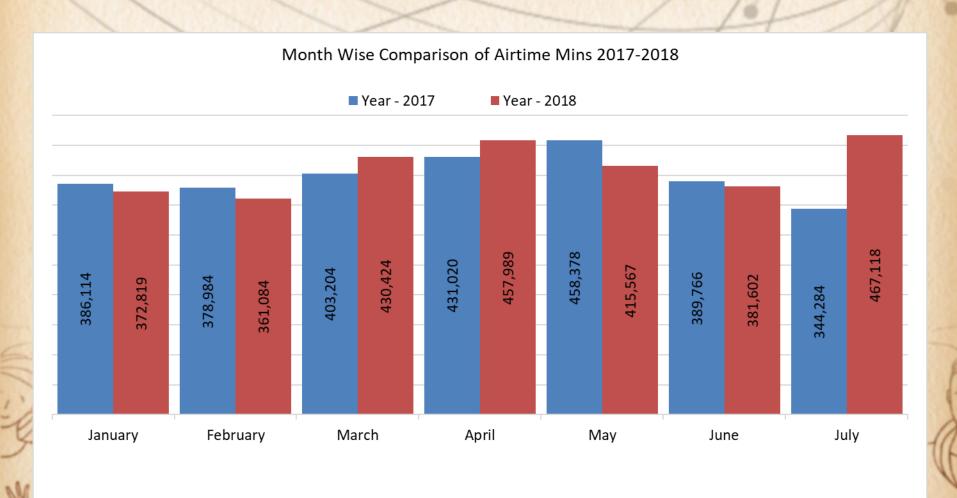

# COMPARISON WITH LAST YEAR Jul 2017- Jul 2018

## YEARLY COMPARISON BY AIRTIME



ADI



### **QUARTERLY COMPARISON BY AIRTIME**



ADI



### MONTHLY COMPARISON BY AIRTIME





# GENER WISE AVEAGE AIRTIME REVIEW (Current Month)



**Genre**: ALL





#### **Genre**: NEWS





#### **Genre**: ENTERTAINMENT





#### **Genre**: REGIONAL





ADI

**Genre**: MUSIC





#### **Genre**: OTHERS



# GENER WISE AVERAGE SPOT'S FREQUENCIES REVIEW (Current Month)



#### **Genre**: ALL





**Genre**: NEWS





#### **Genre**: ENTERTAINMENT





#### **Genre**: REGIONAL





ADI

**Genre**: MUSIC





ADI

#### **Genre**: OTHERS



# mediamonitors DAY PART SPLIT BY AIRTIME ■ Prime Time ■ Non Prime 28% 72%

# mediamonitors TIME BAND SPLIT BY AIRTIME **Late Prime Time Late Night** 23:00 ~ 23:59 00:00 ~ 05:59 6% 9% **Morning Time Prime Time** 06:00 ~ 11:59 19:00 ~ 22:59 18% 28% **Evening Time** After Noon 17:00 ~ 18:59 12:00 ~ 16:59 12% 27% ADI

## **GENRE & DAY PART BY AIR