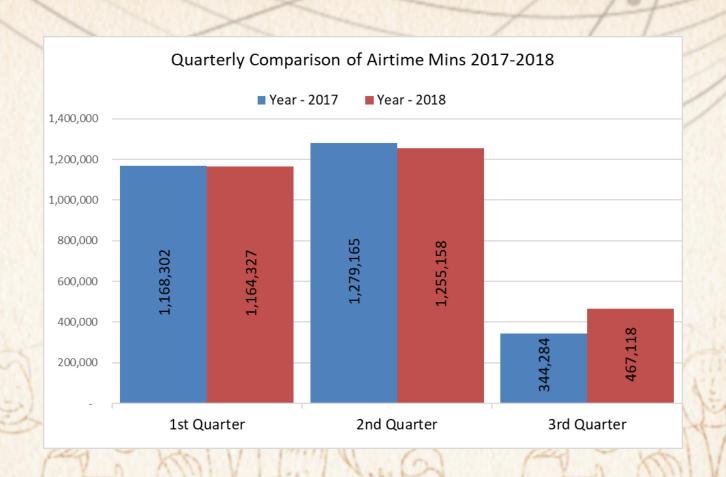

# COMPARISON WITH LAST YEAR Jul 2017- Jul 2018

## YEARLY COMPARISON BY AIRTIME



ADI



### **QUARTERLY COMPARISON BY AIRTIME**



ADI



### MONTHLY COMPARISON BY AIRTIME





# GENER WISE AVEAGE AIRTIME REVIEW (Current Month)



**Genre**: ALL





#### **Genre**: NEWS





#### **Genre**: ENTERTAINMENT





#### **Genre**: REGIONAL





ADI

**Genre**: MUSIC





#### **Genre**: OTHERS



# GENER WISE AVERAGE SPOT'S FREQUENCIES REVIEW (Current Month)



#### **Genre**: ALL





**Genre**: NEWS





#### **Genre**: ENTERTAINMENT





#### **Genre**: REGIONAL





ADI

**Genre**: MUSIC





ADI

#### **Genre**: OTHERS



# mediamonitors DAY PART SPLIT BY AIRTIME ■ Prime Time ■ Non Prime 28% 72%

# mediamonitors TIME BAND SPLIT BY AIRTIME **Late Prime Time Late Night** 23:00 ~ 23:59 00:00 ~ 05:59 6% 9% **Morning Time Prime Time** 06:00 ~ 11:59 19:00 ~ 22:59 18% 28% **Evening Time** After Noon 17:00 ~ 18:59 12:00 ~ 16:59 12