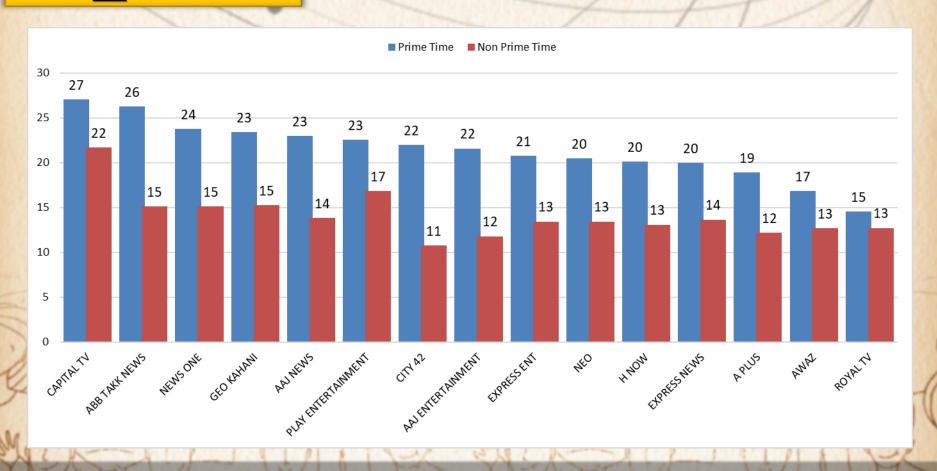

# COMPARISON WITH LAST YEAR Jul 2017- Jul 2018

## YEARLY COMPARISON BY AIRTIME



ADI



### **QUARTERLY COMPARISON BY AIRTIME**



ADI



### MONTHLY COMPARISON BY AIRTIME





# GENER WISE AVEAGE AIRTIME REVIEW (Current Month)



**Genre**: ALL





#### **Genre**: NEWS





#### **Genre**: ENTERTAINMENT





#### **Genre**: REGIONAL





ADI

**Genre**: MUSIC





#### **Genre**: OTHERS



# GENER WISE AVERAGE SPOT'S FREQUENCIES REVIEW (Current Month)



#### **Genre**: ALL





**Genre**: NEWS





#### **Genre**: ENTERTAINMENT





#### **Genre**: REGIONAL





ADI

**Genre**: MUSIC





ADI

#### **Genre**: OTHERS



# mediamonitors DAY PART SPLIT BY AIRTIME ■ Prime Time ■ Non Prime 28% 72%

# mediamonitors TIME BAND SPLIT BY AIRTIME **Late Prime Time Late Night** 23:00 ~ 23:59 00:00 ~ 05:59 6% 9% **Morning Time Prime Time** 06:00 ~ 11:59 19:00 ~ 22:59 18% 28% **Evening Time** After Noon 17:00 ~ 18:59 12:00 ~ 16:59 12% 27% ADI

## **GENRE & DAY PART BY AIRTIME**



ADI







# Thank You

For any queries, please contact us on