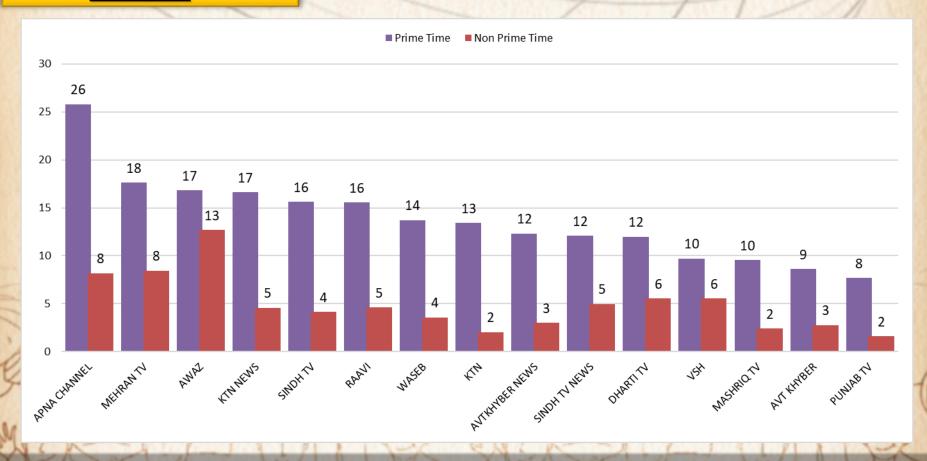

# COMPARISON WITH LAST YEAR Jul 2017- Jul 2018

## YEARLY COMPARISON BY AIRTIME



ADI



### **QUARTERLY COMPARISON BY AIRTIME**



ADI



### MONTHLY COMPARISON BY AIRTIME





# GENER WISE AVEAGE AIRTIME REVIEW (Current Month)



**Genre**: ALL





#### **Genre**: NEWS





#### **Genre**: ENTERTAINMENT





#### **Genre**: REGIONAL





ADI

**Genre**: MUSIC





#### **Genre**: OTHERS



# GENER WISE AVERAGE SPOT'S FREQUENCIES REVIEW (Current Month)



#### **Genre**: ALL





**Genre**: NEWS





#### **Genre**: ENTERTAINMENT





#### **Genre**: REGIONAL





ADI

**Genre**: MUSIC





ADI

#### **Genre**: OTHERS



# mediamonitors DAY PART SPLIT BY AIRTIME ■ Prime Time ■ Non Prime 28% 72%

# mediamonitors TIME BAND SPLIT BY AIRTIME **Late Prime Time Late Night** 23:00 ~ 23:59 00:00 ~ 05:59 6% 9% **Morning Time Prime Time** 06:00 ~ 11:59 19:00 ~ 22:59 18% 28% **Evening Time** After Noon 17:00 ~ 18:59 12:00 ~ 16:59 12% 27% ADI

## **GENRE & DAY PART BY AIRTIME**



ADI







# Thank You

For any queries, please contact us on the below mentioned address

<u>akbar@mediamonitors.com.pk</u> <u>info@mediamonitors.com.pk